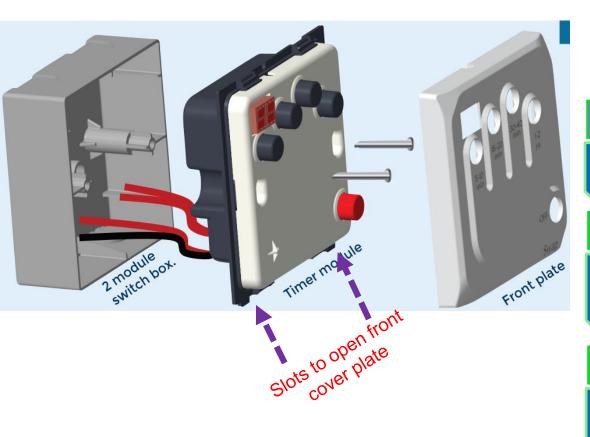

#### Product with 2 Module/1 Gang-Surface mount box installation

#### Step 1

Fix the 2 module box on wall & finish the wiring with SWAP terminals(Refer upcoming slides)

### Step 2

Remove the front cover from the product using the slots provided and fix the product onto the 2 module box, using screws.

#### Step 3

Fit the removed front cover plate, back onto the product.