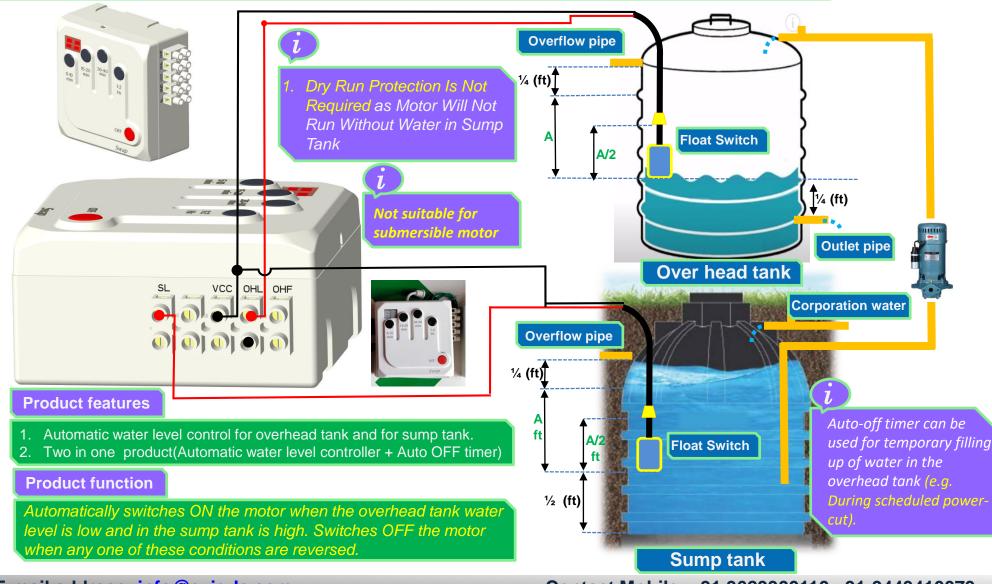

# Connection details of SWAP04-SOL (Sump and overhead tank water level controller) for Mono-block & Jet Pumps

E-mail address: info@evigds.com

Contact Mobile: +91 9629900110,+91-9443410073

EVI

Product & Sensor integration details of SWAP04-SOL (Sump and overhead tank water level controller) for Mono-block & Jet Pumps