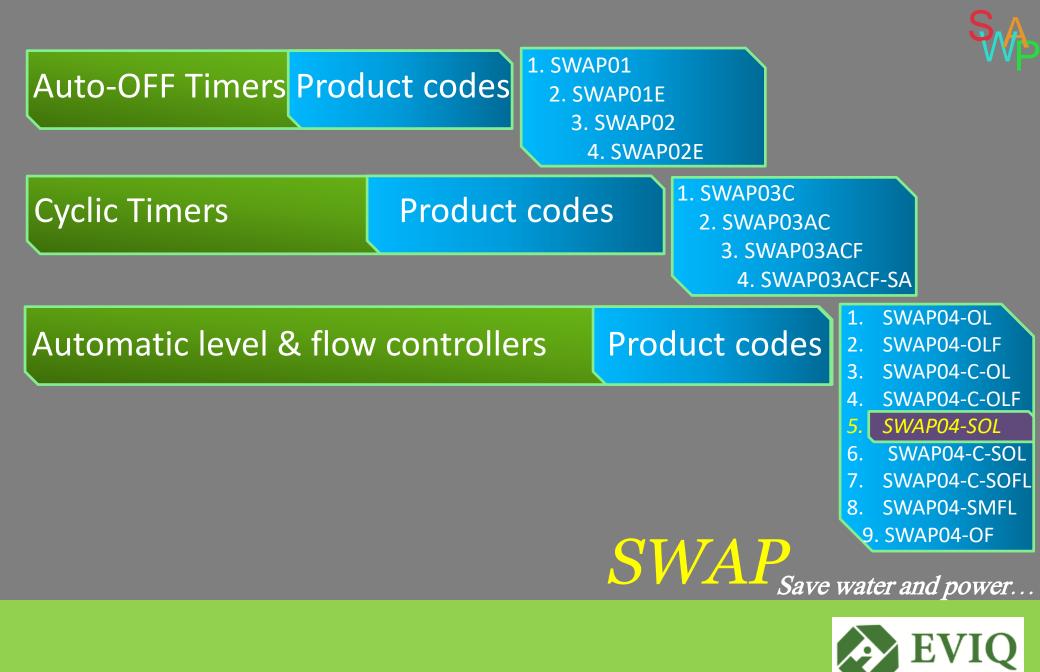

## **Product information- SWAP series**

Want to automate your submersible pump with respect to overhead and sump tank water level? Check out the SWAP04-SOL(Level controllers)! Learn more about it on pages 3-5