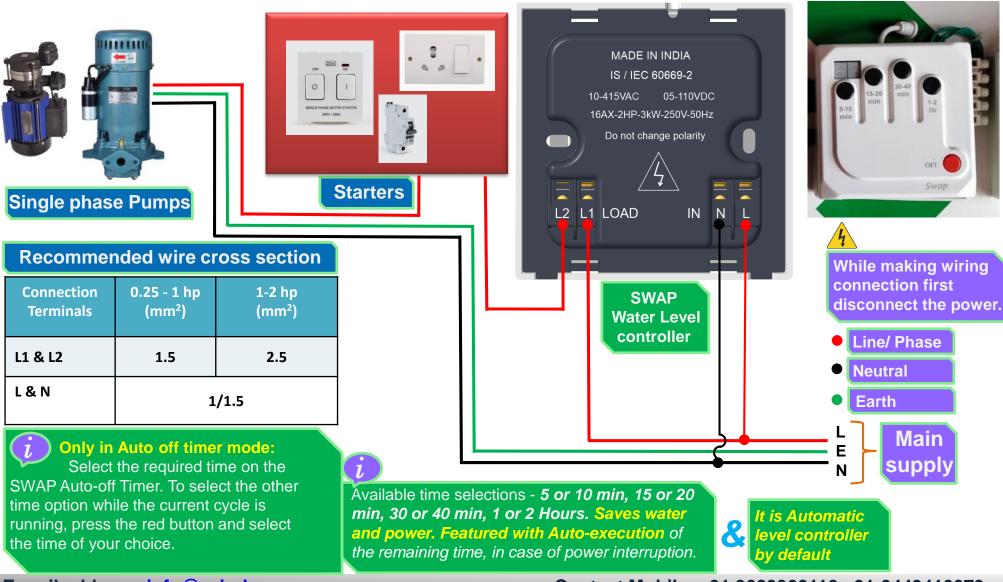

# Connection details of SWAP04-SOL (Sump and overhead tank water level controller) for Mono-block & Jet Pumps

E-mail address: info@evigds.com

Contact Mobile: +91 9629900110,+91-9443410073

EVI

Product & Sensor integration details of SWAP04-SOL (Sump and overhead tank water level controller) for Mono-block & Jet Pumps

E-mail address: info@eviqds.com

Contact Mobile: +91 9629900110,+91-9443410073