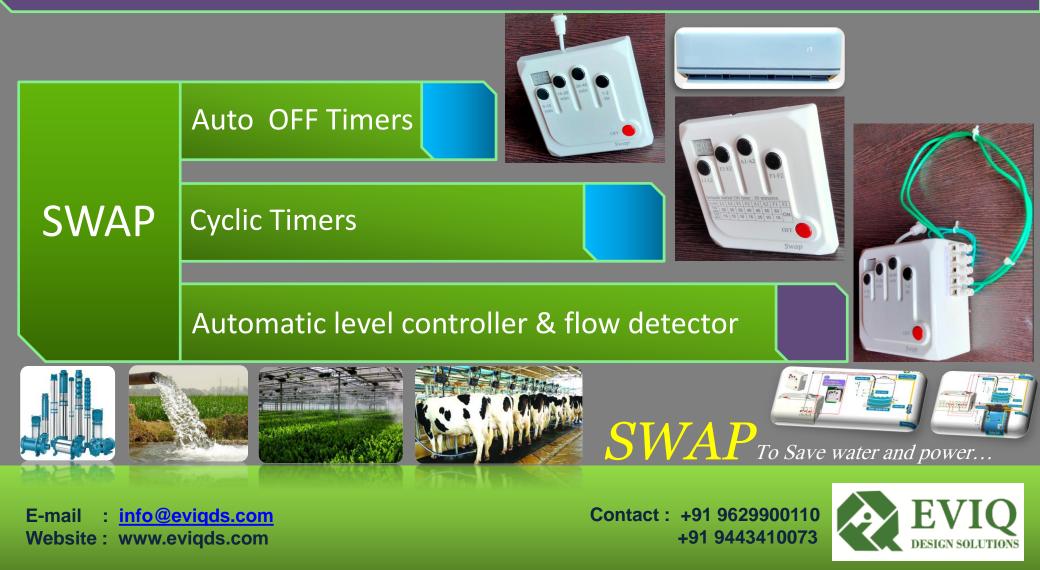

## **Product information- SWAP series**

Want to automate your submersible pump with respect to overhead and sump tank water level? Check out the SWAP04-SOL(Level controllers)! Learn more about it on pages 3-5